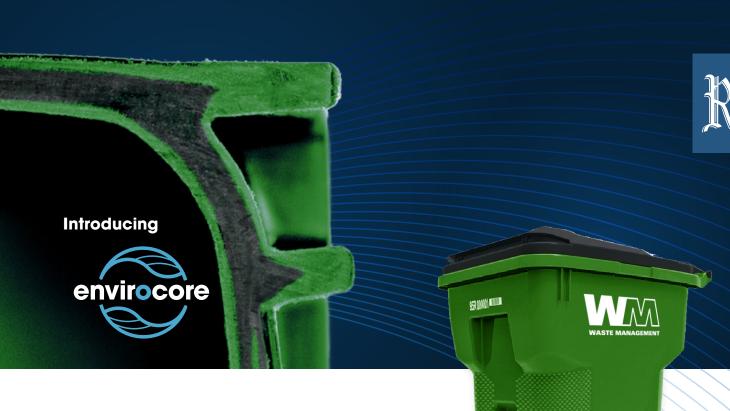

## This cart isn't just green on the outside

What do plastic lawn chairs, children's toys, and laundry hampers all have in common? They're all really difficult to recycle. With an industry total of 1.35 billion pounds of bulky rigid plastics recovered annually, Rehrig Pacific has pioneered innovative ways to incorporate these plastics back into its products.

Rehrig's Envirocore Cart contains 10% bulky rigid recycled plastics, and up to 40% post-consumer recycled content. The Envirocore Cart is not just sustainable—it's customizable, too. With the ability to choose a custom cart color, you'll be able to seamlessly retain your brand aesthetic.