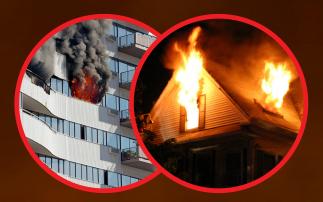

### 25,000 FIRES

were caused by Lithium Batteries from 2013-2018

Demand for Lithium Batteries has substantially increased in recent years

**700 FIRES** 

caused by Lithium Batteries in San Francisco and New York City since 2019

## and is only expected to continue to increase.