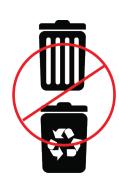

- Lithium batteries require special care to dispose of, and should never be discarded into regular waste and recycling containers.
  - When these batteries are mixed into the normal waste stream, they come into contact with other flammable materials, allowing fires to quickly spread and leading to death, injuries and property damage.